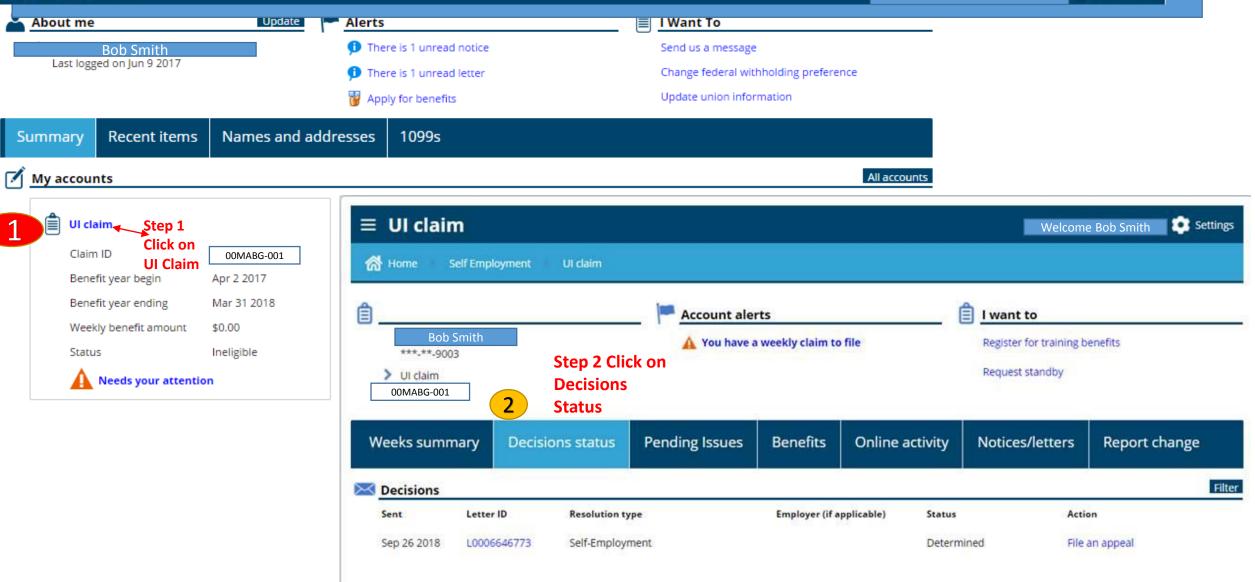

## **≡** UI claim

| Appealing or Petitioning a Decision: Select the                          |  |
|--------------------------------------------------------------------------|--|
| Decision to Appeal                                                       |  |
| <ul> <li>A list of decisions made regarding the current claim</li> </ul> |  |
| will be displayed. To file an appeal select the link File                |  |
| an appeal on the right-hand side for the decision you                    |  |

wish to appeal.
The option to File a CRO petition will appear 5 days after an Initial Order is given by OAH that upholds ESD's decision to deny benefits.

Appeal / petition must be filed within 30 days of claim denial.

2

| UI claim              |             |          |            |                     |                             | Welcon                                                         | ne Bob Smith 💿 Settings             |  |
|-----------------------|-------------|----------|------------|---------------------|-----------------------------|----------------------------------------------------------------|-------------------------------------|--|
| Account               |             |          | <u>Ac</u>  | count alerts        |                             | I want to                                                      |                                     |  |
| Last log<br>May 15    |             |          | ~          | There are no alerts |                             | Restart my claim to<br>Register for trainin<br>Request standby | o begin filing again<br>ng benefits |  |
| Weeks summa           | ry Decision | s status | Benefits   | Recent items        | Names and addresses         | Report chang                                                   | ge                                  |  |
| Decisions             |             |          |            |                     |                             |                                                                | Filte                               |  |
| Sent                  | Letter ID   | Benefit  | year begin | Resolution type     | Employer (if applicable)    | Status                                                         | Action                              |  |
| Aug 1 2017            |             | Apr 9 20 | 017        | Waiting Week        |                             | Determined                                                     | File an appeal                      |  |
| Jun 21 2017<br>2 Rows |             | Apr 9 20 | 017        | Quit - Reduction in | Hours or -2 GO SERVICES INC | Determined Ste<br>clic<br>on                                   | File d Cho peduori                  |  |
|                       |             |          |            |                     |                             | an<br>ap                                                       | peal                                |  |