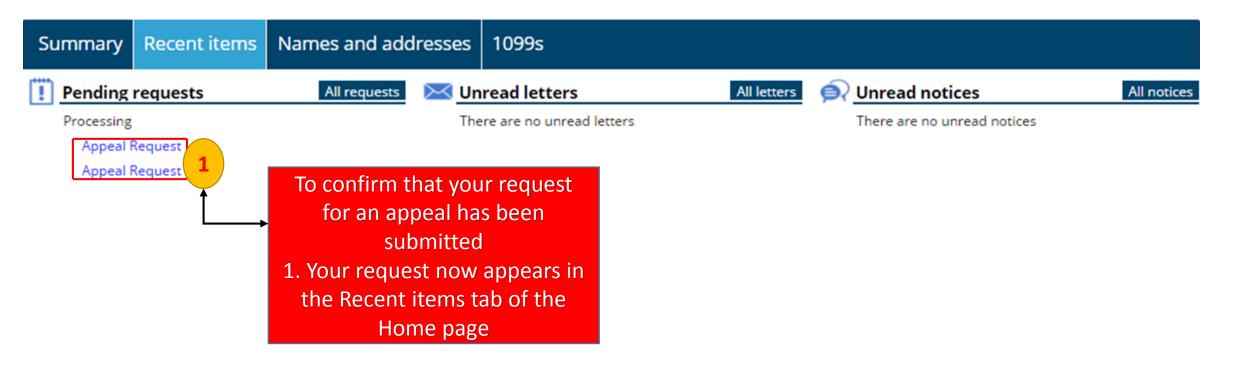

**Appealing a Decision:** Appeal Request Page 3. Fill out Appellant Contact Info, address, and Appeal Detail.

4. You may attach one or more documents to support your appeal using the Add button in the top right of the screen.
5. Select Submit when finished.