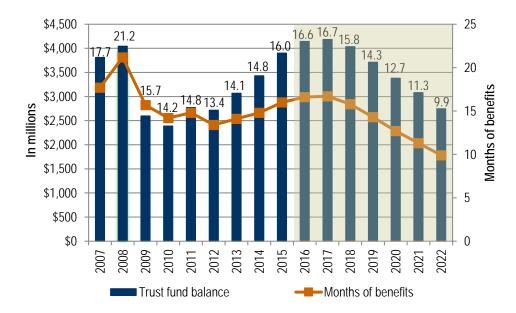

#### Trust fund balance

As of June 30, 2016, Washington state had \$4.00 billion (approximately 16.2 months of benefits) in the unemployment trust fund.

Figure 3 below shows the annual projected year-end trust fund balance through 2022. The solid orange line represents the months of benefits available on the date when unemployment insurance tax rates for the following year are calculated (September 30). It is important to note that individual years can have the same trust fund balance, but different months of benefits. There is not one standard cost for a month of benefits; this is seen in Figure 3 below where 2018 is projected to have fewer months of benefits but a higher trust fund balance than 2015. The cost of a month of benefits varies depending on how many people in the state are working and how much they are earning.

**Figure 3.** Washington state unemployment trust fund and months of benefits Washington state, 2007 through 2022 Source: Employment Security Department/LMPA/ETA 2112/UI Wage File

Note: Highlighted years reflect projected data.

The trust fund balance was at 16.0 months of benefits in 2015 and is projected to reach a peak of 16.7 months of benefits in 2017.