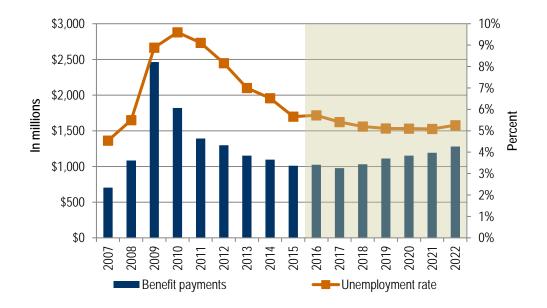

# Unemployment benefit payments

Benefit payments from the unemployment trust fund were approximately \$1.01 billion in 2015 and are projected to be approximately \$1.02 billion in 2016. *Figure 2* shows annual projections of benefit payments from the trust fund and the projected state unemployment rate through 2022. Federally funded benefits such as emergency unemployment compensation (EUC) and extended benefits are excluded from *Figure 2*.

**Figure 2**. Benefit payments from state unemployment trust fund Washington state, 2007 through 2022 Source: Employment Security Department/LMPA/ETA 2112/UI Wage File

Note: Highlighted years reflect projected data.

Benefit payments from the trust fund were approximately \$1.01 billion in 2015 and are projected to be approximately \$1.02 billion in 2016.