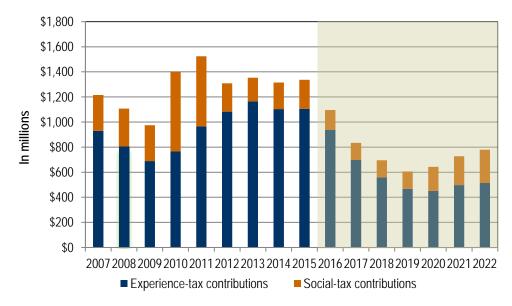

# **Employer contributions**

Employer contributions were about \$1.34 billion in 2015 and are projected to be approximately \$1.10 billion in 2016. Employer taxes are projected to decrease in 2016, continue declining through 2019 and then gradually increase through 2022. We are seeing this decrease as we get further from the recent recession because each year's experience-rated taxes are based on employers' benefit payments of the previous four years.

Figure 1 shows projected annual employer experience-rated and social-cost contributions through the end of 2022.

**Figure 1.** Washington state unemployment insurance employer contributions Washington state, 2007 through 2022

Source: Employment Security Department/LMPA/ETA 2112/UI Wage File

Note: Highlighted years reflect projected data.

Employer contributions were about \$1.34 billion in 2015 and are projected to be approximately \$1.10 billion in 2016.