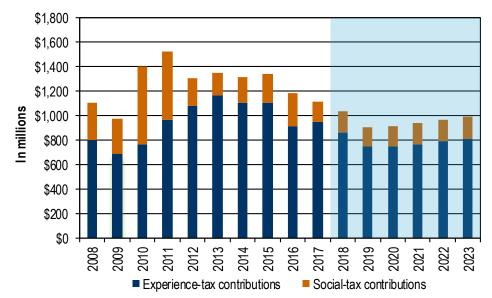

# **Employer contributions**

Employer contributions were about \$1.11 billion in 2017 and are projected to be approximately \$1.04 billion in 2018. Employer taxes are projected to decrease through 2019 and then gradually increase through 2023. We are seeing this decrease as we get further from the recent recession because each year's experience-rated taxes are based on employers' benefit payments of the previous four years.

Figure 1 shows projected annual employer experience tax and social-tax contributions through the end of 2023.

**Figure 1.** Washington state unemployment insurance employer ax contributions Washington state, 2008 through 2023 Source: Employment Security Department/LMEA/ETA 2112/UI Wage File

Note: Highlighted years reflect projected data.

Employer tax contributions were about \$1.11 billion in 2017 and are projected to be approximately \$1.04 billion in 2018.