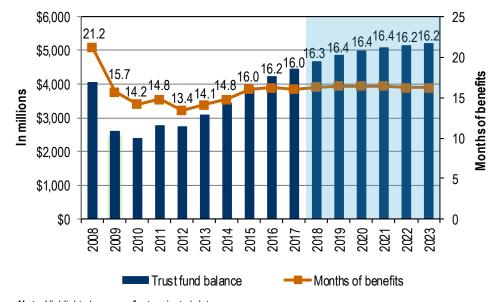

#### Trust fund balance

As of September 30, 2018, Washington state had \$4.59 billion (approximately 16.3 months of benefits) in the unemployment trust fund.

Figure 3 below shows the annual projected year-end trust fund balance through 2023. The orange line represents the months of benefits available on the date when unemployment insurance tax rates for the following year are calculated (September 30). It is important to note that individual years can have the same trust fund balance, but different months of benefits. There is not one standard cost for a month of benefits; this is seen in Figure 3 where 2023 is projected to have a larger trust fund balance than 2022, but equivalent months of benefits. The cost of a month of benefits varies depending on how many people in the state are working and how much they are earning.

**Figure 3.** Washington state unemployment trust fund and months of benefits Washington state, 2008 through 2023 Source: Employment Security Department/LMEA/ETA 2112/UI Wage File

Note: Highlighted years reflect projected data.

The trust fund balance was at 16.0 months of benefits in 2017 and is projected to peak at 16.4 months of benefits by 2019.