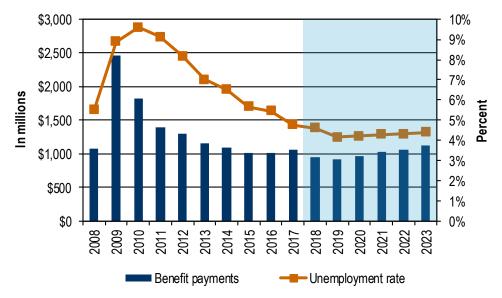

# Unemployment benefit payments

Benefit payments from the unemployment trust fund were approximately \$1.06 billion in 2017 and are projected to drop to \$917.3 million by 2019 before increasing steadily through 2023. *Figure 2* shows annual projections of benefit payments from the trust fund and the projected state unemployment rate through 2023. Federally funded benefits such as emergency unemployment compensation (EUC) and extended benefits are excluded from *Figure 2*.

Figure 2. Benefit payments from state unemployment trust fund Washington state, 2008 through 2023 Source: Employment Security Department/LMEA/ETA 2112/UI Wage File

Note: Highlighted years reflect projected data.

Benefit payments from the trust fund were approximately \$1.06 billion in 2017 and are projected to drop to \$917.3 million by 2019.