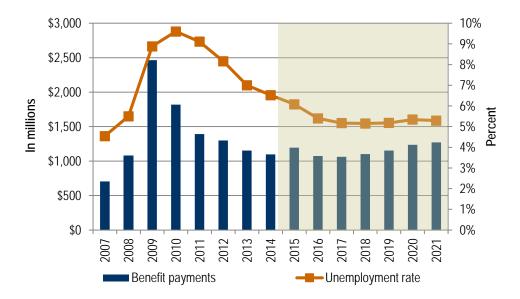

# Unemployment benefit payments

Benefit payments from the unemployment trust fund were approximately \$1.10 billion in 2014 and are projected to be approximately \$1.19 billion in 2015. *Figure 2* shows annual projections of benefit payments from the trust fund and the projected state unemployment rate through 2021. Federally funded benefits such as emergency unemployment compensation (EUC) and extended benefits are excluded from *Figure 2*.

**Figure 2**. Benefit payments from state unemployment trust fund Washington state, 2007 through 2021 Source: Employment Security Department/LMPA/ETA 2112/UI Wage File

Note: Highlighted years reflect projected data.

Benefit payments from the trust fund were approximately \$1.10 billion in 2014 and are projected to be approximately \$1.19 billion in 2015.