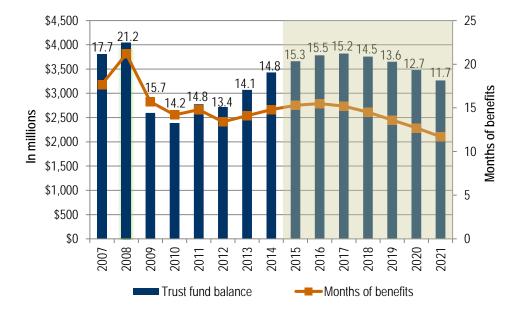

#### Trust fund balance

As of June 30, 2015, Washington state had \$3.6 billion (approximately 15.5 months of benefits) in the unemployment trust fund.

Figure 3 below shows the annual projected year-end trust fund balance through 2021. The solid orange line represents the months of benefits available on the date when unemployment insurance tax rates for the following year are calculated (September 30). It is important to note that individual years can have the same trust fund balance, but different months of benefits. There is not one standard cost for a month of benefits; this is seen in Figure 3 below where 2017 is projected to have fewer months of benefits but a higher trust fund balance than 2015 and 2016. The cost of a month of benefits varies depending on how many people in the state are working and how much they are earning.

**Figure 3.** Washington state unemployment trust fund and months of benefits Washington state, 2007 through 2021 Source: Employment Security Department/LMPA/ETA 2112/UI Wage File

Note: Highlighted years reflect projected data.

The trust fund balance was at 14.8 months of benefits in 2014 and is projected to reach a peak of 15.5 months of benefits by 2016.