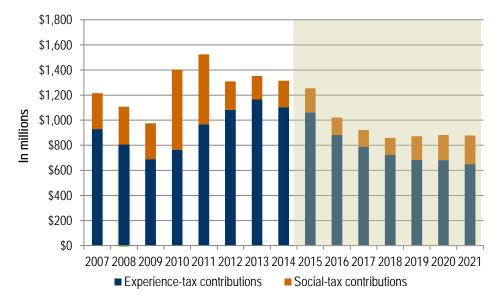

### **Employer contributions**

Employer contributions were about \$1.31 billion in 2014 and are projected to be approximately \$1.25 billion in 2015. Employer taxes are projected to decrease in 2016, continue declining through 2018 and then basically remain flat through 2021. We are seeing this decrease as we get further from the recent recession because each year's experience-rated taxes are based on employers' benefit payments of the previous four years.

Figure 1 shows projected annual employer experience-rated and social-cost contributions through the end of 2021.

**Figure 1.** Washington state unemployment insurance employer contributions Washington state, 2007 through 2021

Source: Employment Security Department/LMPA/ETA 2112/UI Wage File

Note: Highlighted years reflect projected data.

Employer contributions were about \$1.31 billion in 2014 and are projected to be approximately \$1.25 billion in 2015.