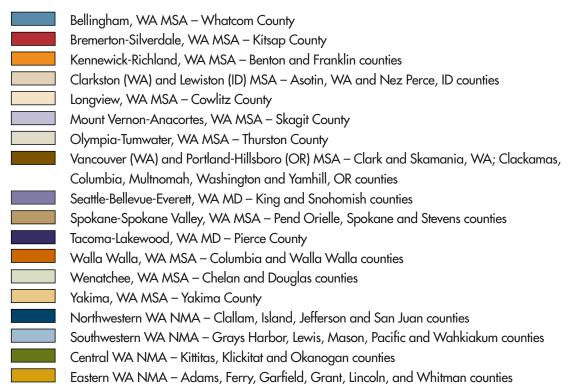

## Map of survey areas

## Contents

| Introduction, notes on estimates and estimation changes | iii |
|---------------------------------------------------------|-----|
| Definitions                                             | iv  |
| Map of survey areas                                     | v   |
| Washington statewide                                    | 1   |
| Metropolitan statistical areas and divisions            |     |
| Bellingham                                              | 15  |
| Bremerton-Silverdale                                    | 23  |
| Kennewick-Richland                                      | 29  |
| Clarkston (WA) and Lewiston (ID)                        | 37  |
| Longview                                                | 41  |
| Mount Vernon-Anacortes                                  | 47  |
| Olympia-Tumwater                                        | 53  |
| Vancouver (WA) and Portland-Hillsboro (OR)              | 61  |
| Seattle-Bellevue-Everett                                | 73  |
| Spokane-Spokane Valley                                  | 85  |
| Tacoma-Lakewood                                         | 95  |
| Walla Walla                                             | 105 |
| Wenatchee                                               | 109 |
| Yakima                                                  | 115 |
| Nonmetropolitan areas                                   |     |
| Northwestern Washington                                 | 123 |
| Southwestern Washington                                 | 129 |
| Central Washington                                      | 135 |
| Eastern Washington                                      | 141 |