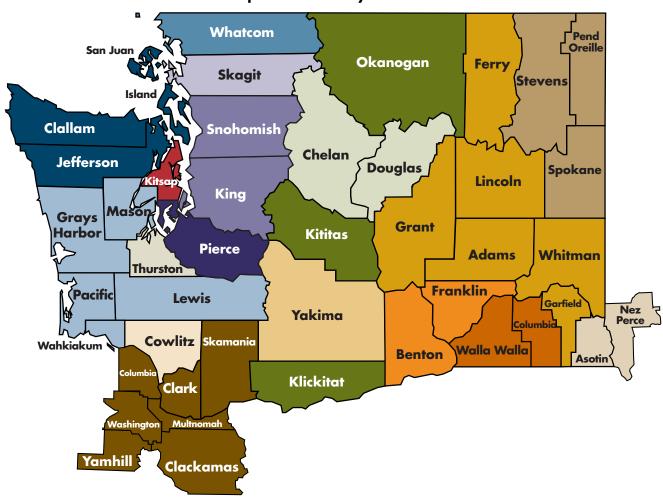

illion people.

Metropolitan Statistical Area (MSA) – A county or group of counties that are economically related having a principal city or urbanized area with a population of at least 50,000 people. A MSA may include contiguous counties from neighboring states and is also called a metro area.

Nonmetropolitan Area (NMA) – One of four groups of counties in Washington State not included in a metropolitan statistical area. Each county group is considered economically related.

**Standard Occupational Classification (SOC)** – The SOC system is used to sort and define nearly 840 occupations. The standardized system allows comparable research and reporting by individual states and the federal government. For more information on the SOC system, go to www.bls.gov/soc.

#### Map of survey areas





#### **Washington Statewide**

## 2018 Occupational Employment and Wage Estimates Includes all counties in Washington state



| SOC     | Washington statewide                                        | Estimated  | Average  | F       | Percentile | S       | Annual    |
|---------|-------------------------------------------------------------|------------|----------|---------|------------|---------|-----------|
| code    | Washington statewide occupational title                     | employment | wage     | 25th    | 50th       | 75th    | wage      |
| 13-2011 | Accountants & Auditors                                      | 30,463     | \$37.29  | \$26.58 | \$33.09    | \$42.55 | \$77,577  |
| 27-2011 | Actors                                                      | 556        |          |