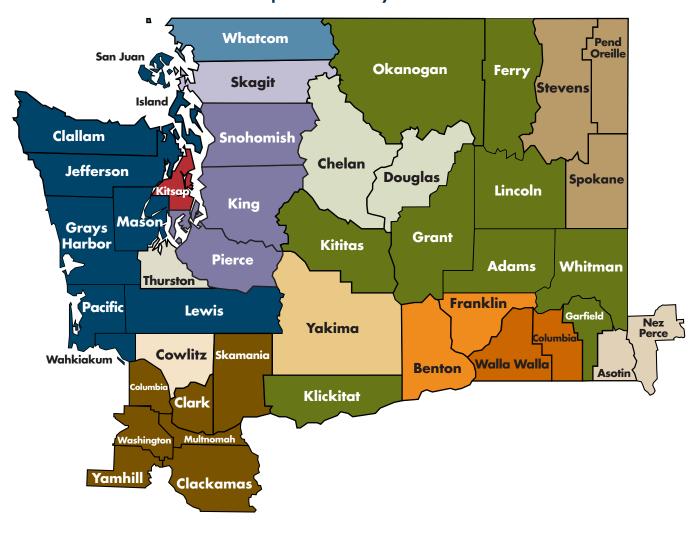

ecific occupation.

Metropolitan Statistical Area (MSA) – A county or group of counties that are economically related having a principal city or urbanized area with a population of at least 50,000 people. A MSA may include contiguous counties from neighboring states and is also called a metro area.

Nonmetropolitan Area (NMA) – One of two groups of counties in Washington State not included in a metropolitan statistical area. Each county group is considered economically related.

**Standard Occupational Classification (SOC)** – The SOC system is used to sort and define nearly 840 occupations. The standardized system allows comparable research and reporting by individual states and the federal government. For more information on the SOC system, go to www.bls.gov/soc.

# Map of survey areas





Whitman counties

### **Washington Statewide**

# 2019 Occupational Employment and Wage Estimates Includes all counties in Washington state



| 500         | Washington statewide                                    | Fatimated            | A            | F       | Percentile | S       | Appual         |
|-------------|---------------------------------------------------------|----------------------|--------------|---------|------------|---------|----------------|
| SOC<br>code | Washington statewide occupational title                 | Estimated employment | Average wage | 25th    | 50th       | 75th    | Annual<br>wage |
| 13-2011     | Accountants & Auditors                                  | 32,868               | \$38.71      | \$27.52 | \$34.60    | \$44.78 | \$80,503       |
| 27-