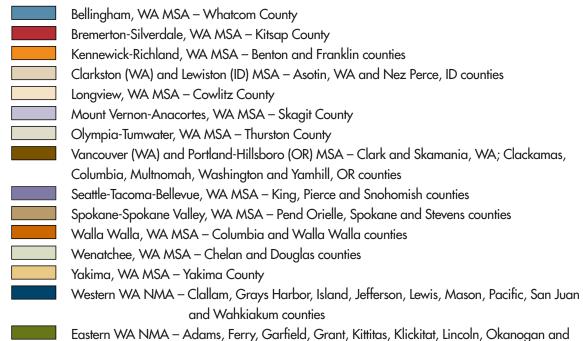

# Contents

| Introduction, notes on estimates and estimation changes | iii |
|---------------------------------------------------------|-----|
| Definitions                                             | iv  |
| Map of survey areas                                     | V   |
| Washington statewide                                    | 1   |
| Metropolitan statistical areas (MSAs)                   |     |
| Bellingham                                              | 19  |
| Bremerton-Silverdale                                    | 29  |
| Kennewick-Richland                                      | 37  |
| Clarkston (WA) and Lewiston (ID)                        | 47  |
| Longview                                                | 53  |
| Mount Vernon-Anacortes                                  | 59  |
| Olympia-Tumwater                                        | 67  |
| Vancouver (WA) and Portland-Hillsboro (OR)              | 77  |
| Seattle-Tacoma-Bellevue                                 | 93  |
| Spokane-Spokane Valley                                  | 109 |
| Walla Walla                                             | 121 |
| Wenatchee                                               | 127 |
| Yakima                                                  | 135 |
| Nonmetropolitan areas (NMAs)                            |     |
| Eastern Washington                                      | 143 |
| Western Washington                                      | 153 |