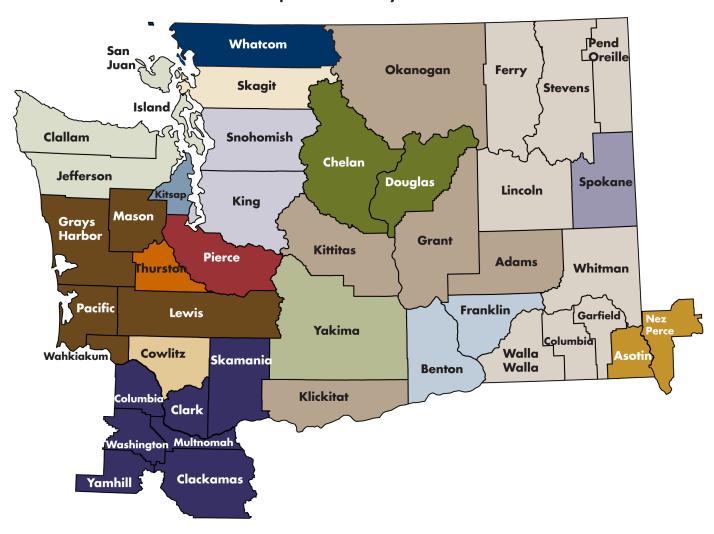

ncs/ect/.

Metropolitan Division (MD) – A county or group of counties that serve as a distinct employment region within a metropolitan statistical area that has a population of at least 2.5 million people.

Metropolitan Statistical Area (MSA) – A county or group of counties that are economically related having a principal city or urbanized area with a population of at least 50,000 people. A MSA may include contiguous counties from neighboring states. Also called a metro area.

**Standard Occupational Classification (SOC)** – The SOC system is used to sort and define nearly 840 occupations. The standardized system allows comparable research and reporting by individual states and the federal government. For more information on the SOC system, go to www. bls.gov/soc.

## Map of survey areas





# Washington Statewide 2012 Occupational Employment and Wage Estimates Includes all Counties in Washington State



| SOC<br>Code | Washington Statewide<br>Occupational Title                                           | Estimated<br>Employment | Average<br>Wage | P<br>25th          | ercentiles<br>50th | 75th                   | Annual<br>Wage |
|-------------|--------------------------------------------------------------------------------------|-------------------------|-----------------|--------------------|--------------------|------------------------|----------------|
| 13-2011     | Accountants & Auditors                                                               | 21,905                  | \$32.55         | \$24.79            | \$30.23            | \$37.71                | \$67