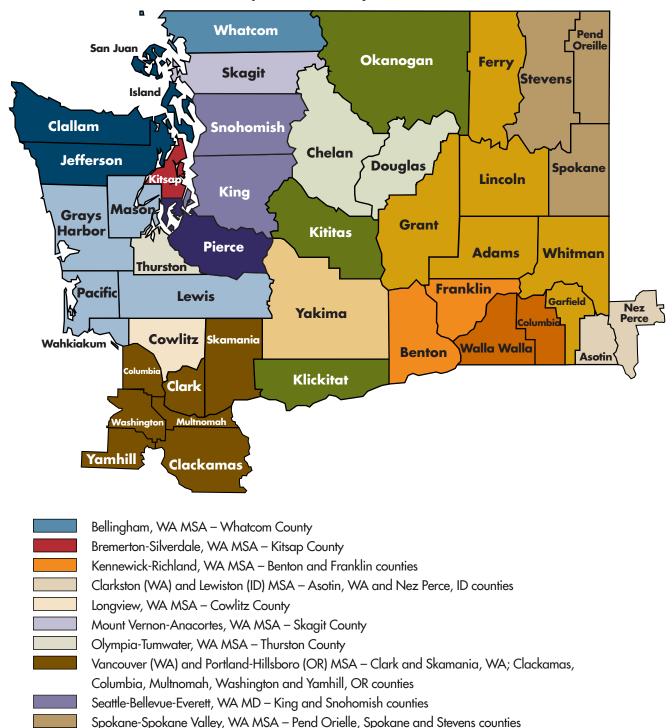

## Contents

| Introduction, notes on estimates and estimation changes | iii |
|---------------------------------------------------------|-----|
| Definitions                                             | iv  |
| Map of survey areas                                     | V   |
| Washington statewide                                    | 1   |

Metropolitan statistical areas and divisions

| Bellingham                                 |     |
|--------------------------------------------|-----|
| Bremerton-Silverdale                       | 29  |
| Kennewick-Richland                         | 37  |
| Clarkston (WA) and Lewiston (ID)           | 47  |
| Longview                                   | 53  |
| Mount Vernon-Anacortes                     | 59  |
| Olympia-Tumwater                           | 67  |
| Vancouver (WA) and Portland-Hillsboro (OR) | 77  |
| Seattle-Bellevue-Everett                   |     |
| Spokane-Spokane Valley                     | 111 |
| Tacoma-Lakewood                            |     |
| Walla Walla                                |     |
| Wenatchee                                  | 141 |
| Yakima                                     | 149 |
|                                            |     |

#### Nonmetropolitan areas

| Northwestern Washington | 159 |
|-------------------------|-----|
| Southwestern Washington | 167 |
| Central Washington      | 175 |
| Eastern Washington      | 181 |

### Map of survey areas

Tacoma-Lakewood, WA MD - Pierce County

Yakima, WA MSA – Yakima County

Walla Walla, WA MSA - Columbia and Walla Walla counties

Central WA NMA – Kittitas, Klickitat and Okanogan counties

Northwestern WA NMA - Clallam, Island, Jefferson and San Juan counties

Southwestern WA NMA - Grays Harbor, Lewis, Mason, Pacific and Wahkiakum counties

Eastern WA NMA – Adams, Ferry, Garfield, Grant, Lincoln, and Whitman counties

Wenatchee, WA MSA - Chelan and Douglas counties