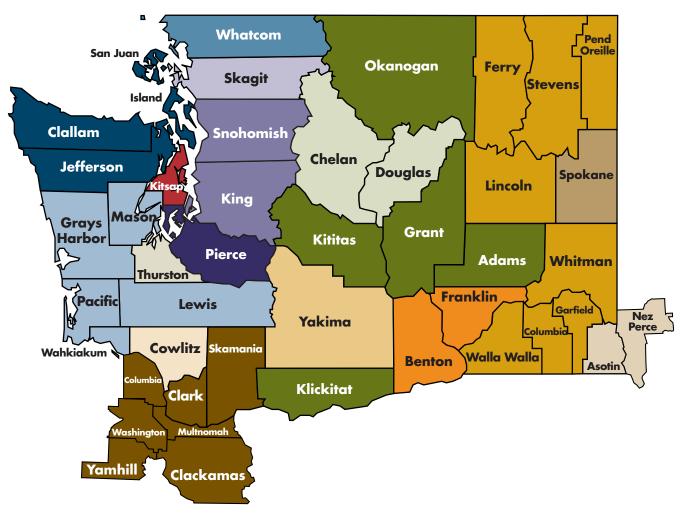

5 million people.

Metropolitan Statistical Area (MSA) – A county or group of counties that are economically related having a principal city or urbanized area with a population of at least 50,000 people. A MSA may include contiguous counties from neighboring states and is also called a metro area.

Nonmetroplitan Area (NMA) – One of four groups of counties in Washington state not included in a metropolitan statistical area. Each county group is considered economically related.

**Standard Occupational Classification (SOC)** – The SOC system is used to sort and define nearly 840 occupations. The standardized system allows comparable research and reporting by individual states and the federal government. For more information on the SOC system, go to www.bls.gov/soc.

## Map of survey areas





Walla Walla and Whitman counties



## **Washington Statewide**

#### 2015 Occupational Employment and Wage Estimates Includes all counties in Washington state



| SOC     | Washington Statewide                                    | Estimated  | Average | P        | ercentiles |         | Annual    |
|---------|---------------------------------------------------------|------------|---------|----------|------------|---------|-----------|
| code    | Occupational title                                      | employment | wage    | 25th     | 50th       | 75th    | wage      |
|         | •                                                       |            |         |          |            |         |           |
| 13-2011 | Accountants & Auditors                                  | 24,901