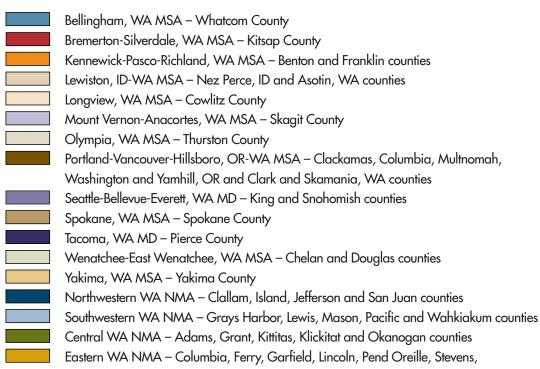

million people.

Metropolitan Statistical Area (MSA) – A county or group of counties that are economically related having a principal city or urbanized area with a population of at least 50,000 people. A MSA may include contiguous counties from neighboring states and is also called a metro area.

Nonmetroplitan Area (NMA) – One of four groups of counties in Washington state not included in a metropolitan statistical area. Each county group is considered economically related.

**Standard Occupational Classification (SOC)** – The SOC system is used to sort and define nearly 840 occupations. The standardized system allows comparable research and reporting by individual states and the federal government. For more information on the SOC system, go to www.bls.gov/soc.

## Map of survey areas





Walla Walla and Whitman counties



## **Washington Statewide**

#### 2015 Occupational Employment and Wage Estimates Includes all counties in Washington state



| SOC     | Washington Statewide                                    | Estimated  | Average | P        | ercentiles |         | Annual    |
|---------|---------------------------------------------------------|------------|---------|----------|------------|---------|-----------|
| code    | Occupational title                                      | employment | wage    | 25th     | 50th       | 75th    | wage      |
|         | •                                                       |            |         |          |            |         |           |
| 13-2011 | Accountants & Auditors                                  | 24,901