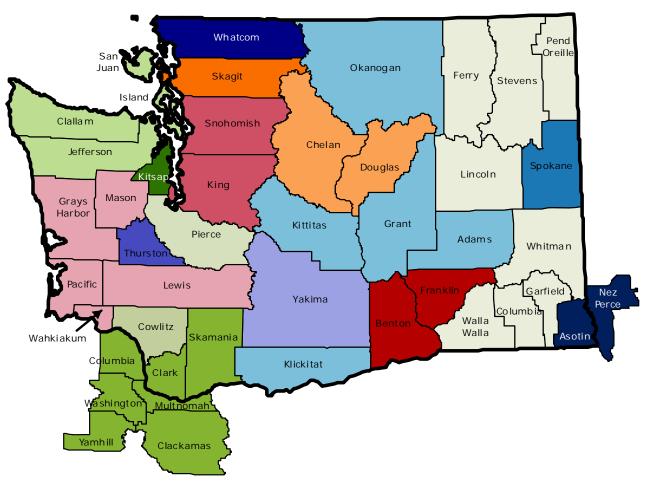

## Map of survey areas

Balance of State East - Columbia, Ferry, Garfield, Lincoln, Pend Oreille,

Balance of State Northwest - Clallam, Island, Jefferson and San Juan Counties

Balance of State Central - Adams, Grant, Kittitas, Klickitat and Okanogan Counties

Balance of State Southwest - Grays Harbor, Lewis, Mason, Pacific and Wahkiakum Counties

Stevens, Walla Walla and Whitman Counties