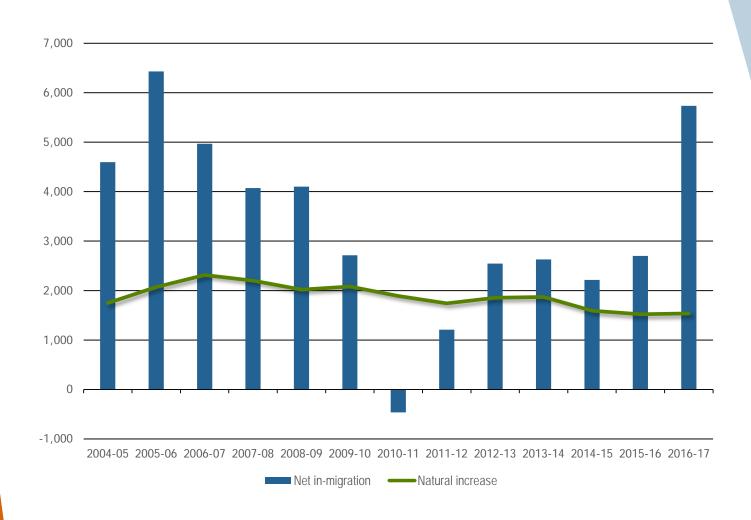

# **Spokane County: natural increase and net in-migration**

Source: Office of Financial Management, Population Estimates